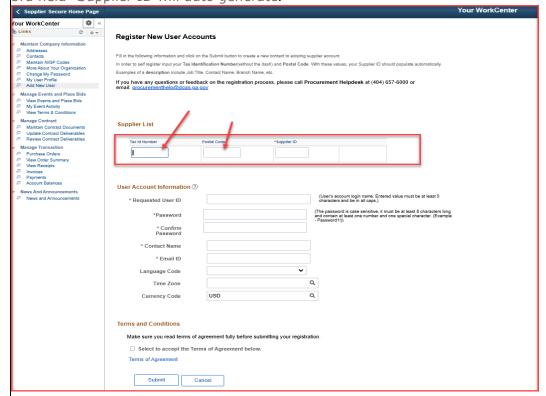

## Quick Reference Guide Team Georgia Marketplace

Fill out the top two fields 1st Tax ID Number hit the (tab key) 2nd Postal Code hit the (tab key) 3rd field- Supplier ID will auto generate.

7 Add required details: