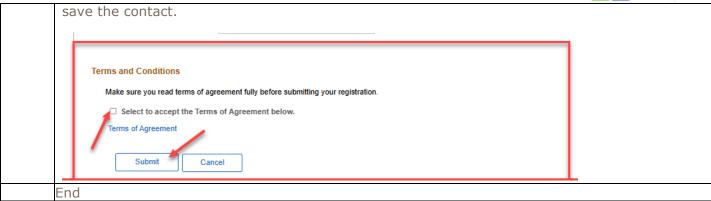

Add contact's email address. (\* Please validate the email to avoid receiving the state communications)

Select Language.

Select the Time Zone.

Select Currency Code.

8 Once all information added. review and accept Terms and Conditions. Click on SUBMIT button to