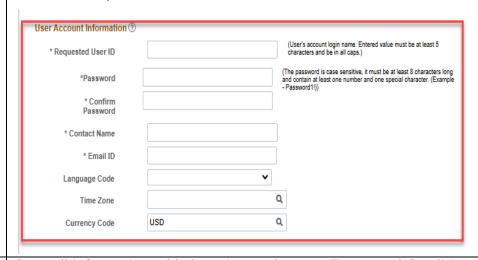

User ID must be at least 5 characters and be in all caps.

The Password is case sensitive, it must be at least 8 characters long and contain at least one number and one special character. (Example - Password1!). Followed by confirm password field. Add first and last name in Contact Name field.

Add contact's email address. (\* Please validate the email to avoid receiving the state communications)

Select Language.

Select the Time Zone.

Select Currency Code.

8 Once all information added. review and accept Terms and Conditions. Click on SUBMIT button to