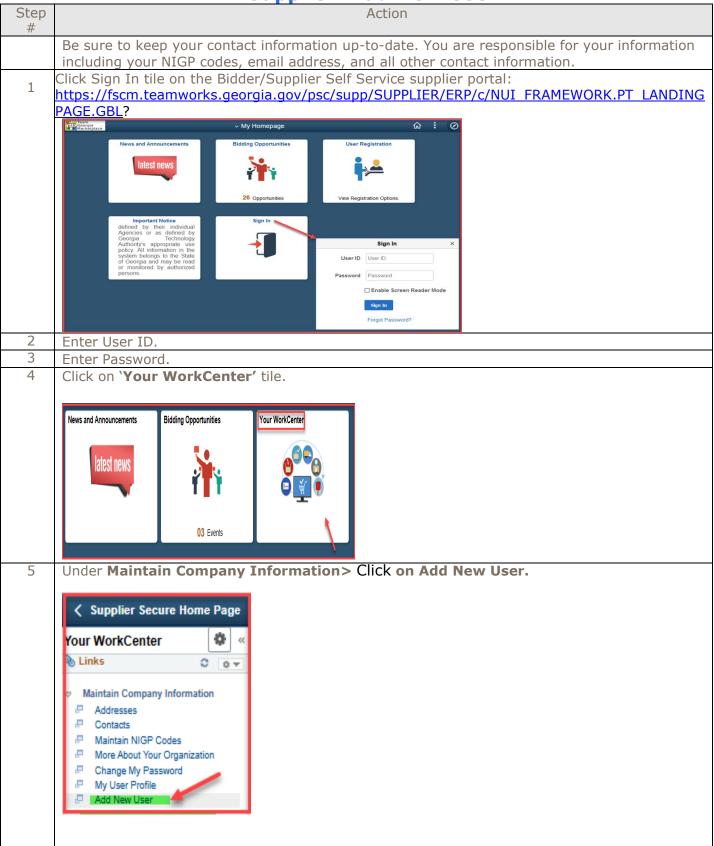

**Supplier: Add New User** 



## Quick Reference Guide Team Georgia Marketplace



Fill out the top two fields 1st Tax ID Number hit the (tab key) 2nd Postal Code hit the (tab key) 3rd field- Supplier ID will auto generate.



7 Add required details:

User ID must be at least 5 characters and be in all caps.

The Password is case sensitive, it must be at least 8 characters long and contain at least one number and one special character. (Example - Password1!). Followed by confirm password field. Add first and last name in Contact Name field.

Add contact's email address. (\* Please validate the email to avoid receiving the state communications)

Select Language.

Select the Time Zone.

Select Currency Code.



8 Once all information added. review and accept Terms and Conditions. Click on SUBMIT button to

## Quick Ref